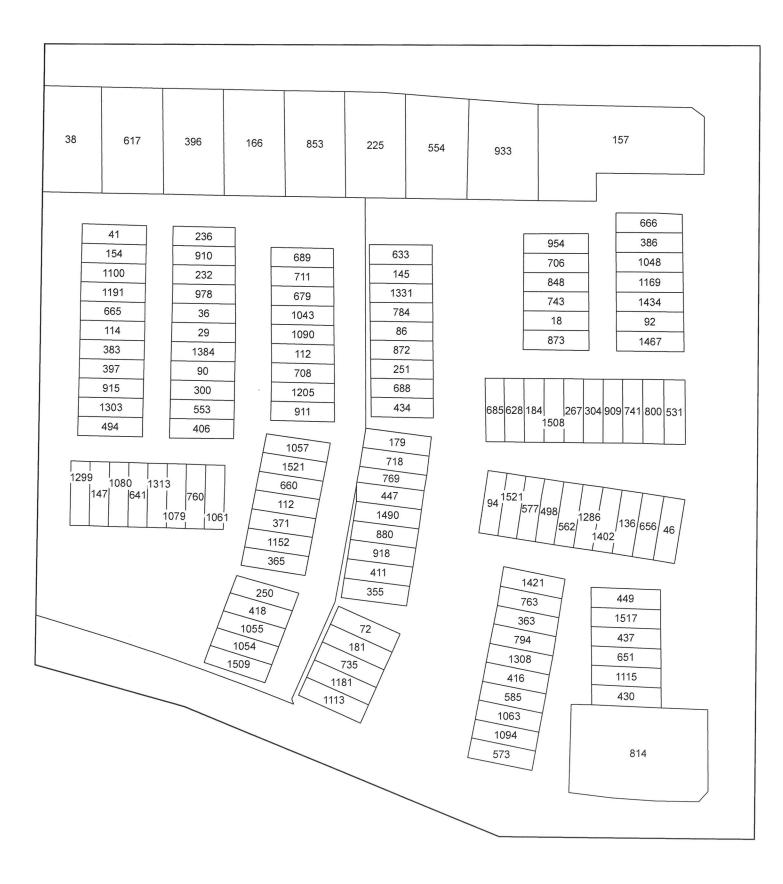

# SKA CONSULTING, L.P.

1888 STEBBINS DRIVE, SUITE 100 HOUSTON, TEXAS 77043

Texas Registered Engineering Firm F-005009 Texas Registered Geoscience Firm 50011

LANDOWNER PARCEL MAP - INSET 11

**FIGURE** 17

POST CLOSURE LAND USE DOTY SAND PIT VENTURE LANDFILL 12000 BISSONNET STREET HOUSTON, HARRIS COUNTY, TEXAS TCEQ MSW PERMIT NO. 1247

| DA. | TE: JUNE 2024   | JOB NO: 5 | 019-0001     | SCALE: | AS SHOWN |
|-----|-----------------|-----------|--------------|--------|----------|
| 1   | FIRST REVISION  |           | DRAWN BY:    |        | DKH      |
| 2   | SECOND REVISION |           | CHECKED BY:  |        | CLS      |
| 3   | THIRD REVISION  |           | APPROVED BY: |        | PMS      |