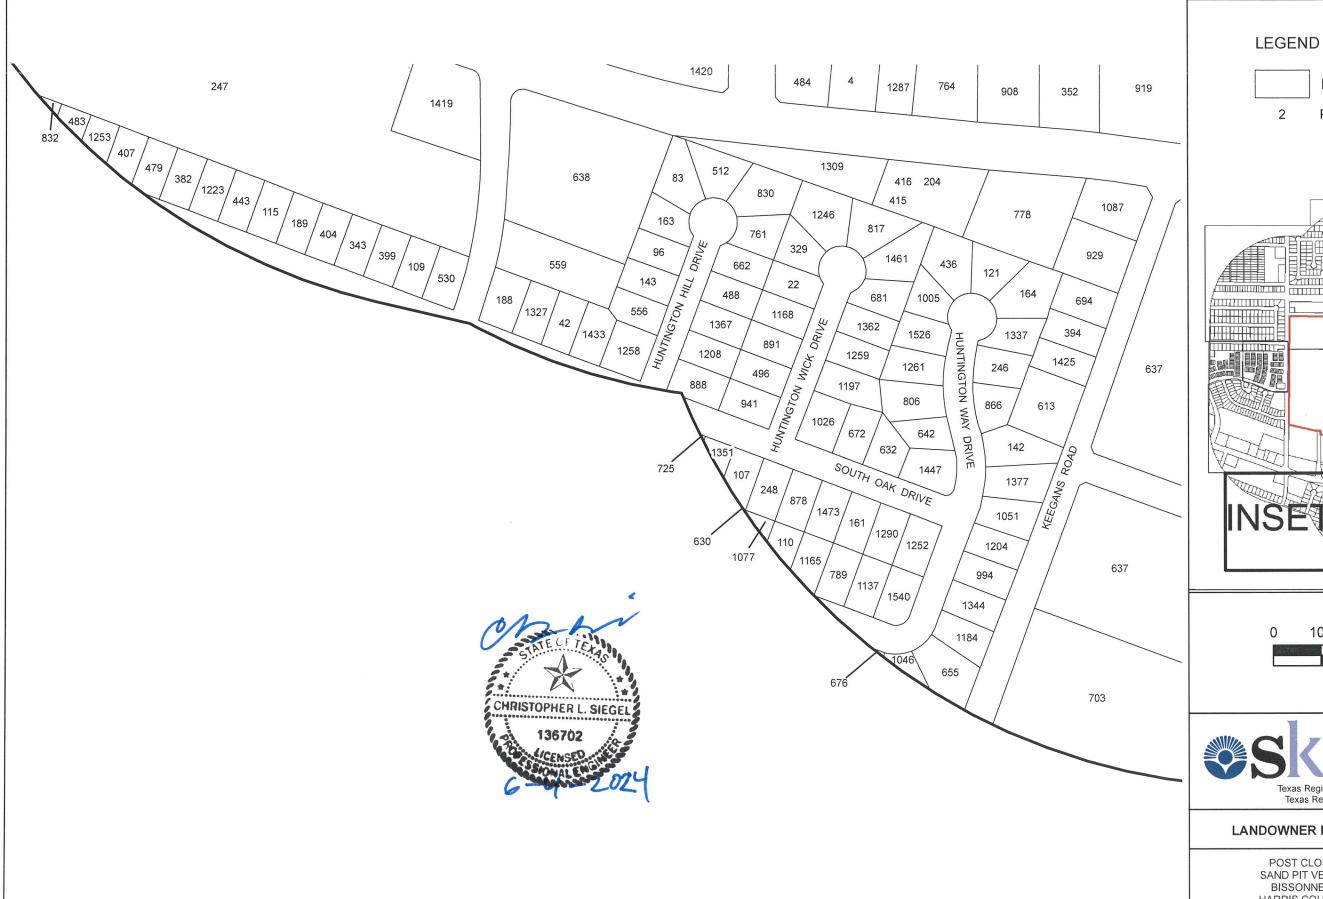

FIGURE

REPLACEMENT FIGURES FOR ATTACHMENT 3

LANDOWNERSHIP MAP AND LANDOWNERS LIST

PROPERTY OWNER NUMBER

# SKA CONSULTING, L.P.

1888 STEBBINS DRIVE, SUITE 100 HOUSTON, TX 77043

Texas Registered Engineering Firm F-005009 Texas Registered Geoscience Firm 50011

**LANDOWNER PARCEL MAP - INSET 1** 

**FIGURE** 7

POST CLOSURE LAND USE DOTY SAND PIT VENTURE LANDFILL 12000 BISSONNET STREET HOUSTON, HARRIS COUNTY, TEXAS TCEQ MSW PERMIT NO. 1247