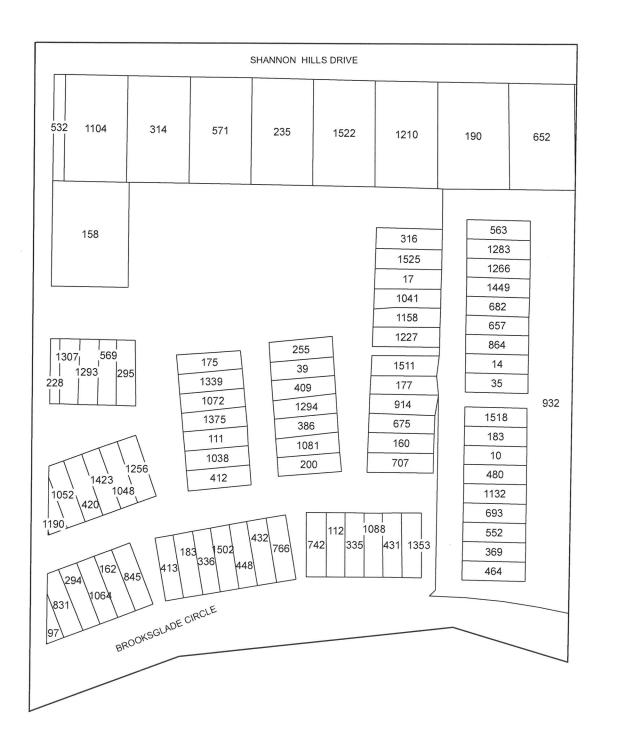

# SKA CONSULTING, L.P.

1888 STEBBINS DRIVE, SUITE 100 HOUSTON, TX 77043

Texas Registered Engineering Firm F-005009 Texas Registered Geoscience Firm 50011

**LANDOWNER PARCEL MAP - INSET 1** 

**FIGURE** 7

POST CLOSURE LAND USE DOTY SAND PIT VENTURE LANDFILL 12000 BISSONNET STREET HOUSTON, HARRIS COUNTY, TEXAS TCEQ MSW PERMIT NO. 1247