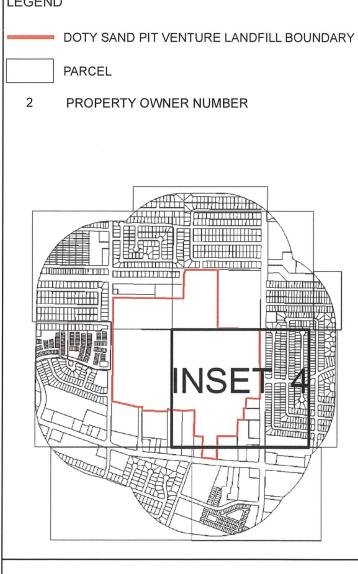

# SKA CONSULTING, L.P.

1888 STEBBINS DRIVE, SUITE 100 HOUSTON, TEXAS 77043

Texas Registered Engineering Firm F-005009 Texas Registered Geoscience Firm 50011

| LANDOWNER | <b>PARCEL</b> | MAP - | INSET 4 |
|-----------|---------------|-------|---------|
|-----------|---------------|-------|---------|

FIGURE 10

POST CLOSURE LAND USE DOTY SAND PIT VENTURE LANDFILL 12000 BISSONNET STREET HOUSTON, HARRIS COUNTY, TEXAS TCEQ MSW PERMIT NO. 1247

| DA | TE:JUNE 2024    | JOB NO: 5 | 019-0001     | SCALE: | AS SHOWN |
|----|-----------------|-----------|--------------|--------|----------|
| 1  | FIRST REVISION  |           | DRAWN BY:    |        | DKH      |
| 2  | SECOND REVISION |           | CHECKED BY:  |        | CLS      |
| 3  | THIRD REVISION  |           | APPROVED BY: |        | PMS      |