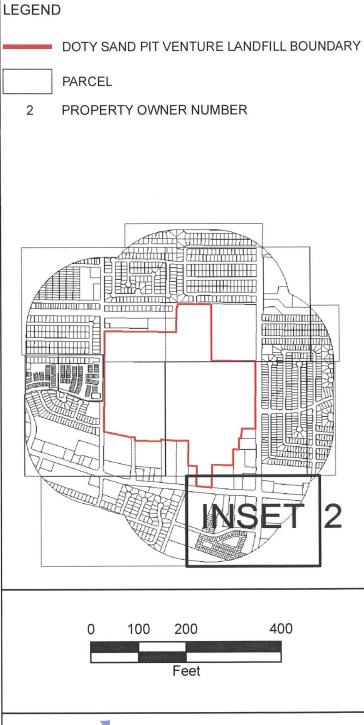

SKA CONSULTING, L.P. 1888 STEBBINS DRIVE, SUITE 100 **HOUSTON TEXAS 77043** 

**FIGURE** 

8

Texas Registered Engineering Firm F-005009 Texas Registered Geoscience Firm 50011

LANDOWNER PARCEL MAP - INSET 2 POST CLOSURE LAND USE DOTY

SAND PIT VENTURE LANDFILL 12000 BISSONNET STREET HOUSTON, HARRIS COUNTY, TEXAS TCEQ MSW PERMIT NO. 1247

| DA. | TE: JUNE 2024   | JOB NO: 5 | 019-0001     | SCALE: | AS SHOWN |
|-----|-----------------|-----------|--------------|--------|----------|
| 1   | FIRST REVISION  |           | DRAWN BY:    |        | DKH      |
| 2   | SECOND REVISION |           | CHECKED BY:  |        | CLS      |
| 3   | THIRD REVISION  |           | APPROVED BY: |        | PMS      |