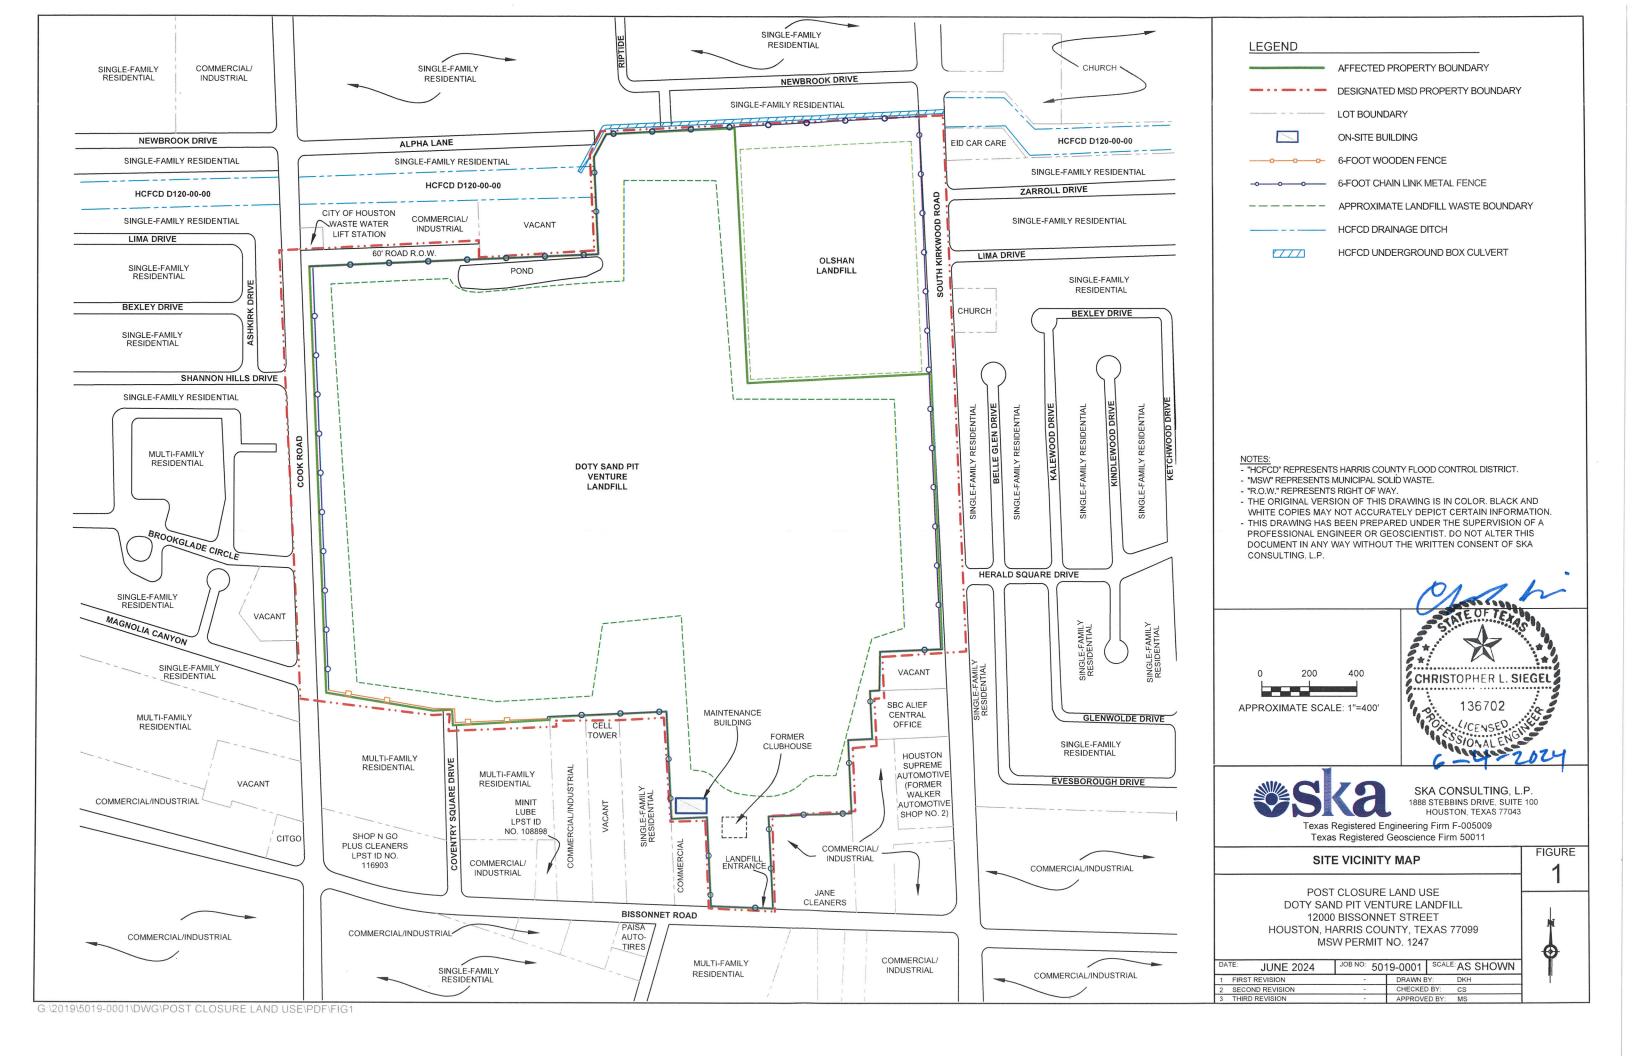

# POST CLOSURE LAND USE AND ACCESS CONTROL PLAN

Post closure land use for the Doty Sand Pit Venture Landfill (MSW 1247) is planned for mixed residential and commercial land use to be developed throughout the entire permit area. Residential land uses may include multi-family apartments and single-family detached homes. The commercial land uses may include retail, commercial and light industrial uses. All developments will require an approved Development Permit under Subchapter T of 30 TAC §330. The previously approved post closure land use was for a golf course. This addendum supersedes previously approved post closure land uses in the Site Development Plan and/or Site Operating Plan. The Site Vicinity Map is depicted in *Figure 1*. The Surrounding Land Use Map is depicted in *Figure 2*. The existing land use is depicted in Figure 3. Additional proposed land uses available for the future are depicted in *Figure 4*. For structures or infrastructure to be built for the proposed land uses in *Figure 4*, a development permit through the Texas Commission on Environmental Quality will be obtained prior to development.

# APPENDIX 6, TABLE 1 RESPONSE TO COMMENTS TABLE DOTY SAND PIT VENTURE LANDFILL AND OLSHAN LANDFILL 12000 BISSONNET STREET HOUSTON, HARRIS COUNTY, TEXAS MSW PERMIT NO. 1247

| TCEQ Comment                                                                                                                                                                                                                                                                                                                      | Response to Comments                                                                                                                                                                                                                                                                                                               | Reference                                                                                                 |
|-----------------------------------------------------------------------------------------------------------------------------------------------------------------------------------------------------------------------------------------------------------------------------------------------------------------------------------|------------------------------------------------------------------------------------------------------------------------------------------------------------------------------------------------------------------------------------------------------------------------------------------------------------------------------------|-----------------------------------------------------------------------------------------------------------|
| 1.Form TCEQ-20650. Revise page 6 to reference Figures 1 and 2.                                                                                                                                                                                                                                                                    | Form-20650 was revised to reference Figures 1 and 2.                                                                                                                                                                                                                                                                               | Form-20650, Page 6 of 8 revised.                                                                          |
| 2.Figure 1. Identify the natural or artificial barriers providing access control along all boundaries of the permitted landfill in accordance with §330.61(c)(11), §330.63(b)(1), and §330.131. Provide details of the artificial barriers.                                                                                       | Figure 1 has been revised and Figure 5, Site Perimeter Fencing Plan, has been added to indicate fencing that will be along the perimeter of the landfill. Please note, repairs and replacement of damaged/missing fencing is ongoing to address concerns raised by Harris County Pollution Control Services regarding site access. | Figure 1 is revised. Figure 5 is added. Existing Figures 3 through 14 renumbered as Figures 6 through 17. |
| 3. Figure 2. Identify the current land use of the Doty property as a closed golf course. Identify the proposed land uses within the boundaries of the Doty property, including public roads, development permit applications in progress, and development permit projects under consideration, in accordance with §305.70(k)(12). |                                                                                                                                                                                                                                                                                                                                    | Figures 3 and 4 added.                                                                                    |
| Form TCEQ-20650. Address for webpage included a typographical error in the initial application.                                                                                                                                                                                                                                   | Form-20650 was revised to indicate current webpage location. Previously, the application for this modification was solely on the webpage for the Impact application.                                                                                                                                                               | Form-20650, Page 2 of 8 revised.                                                                          |