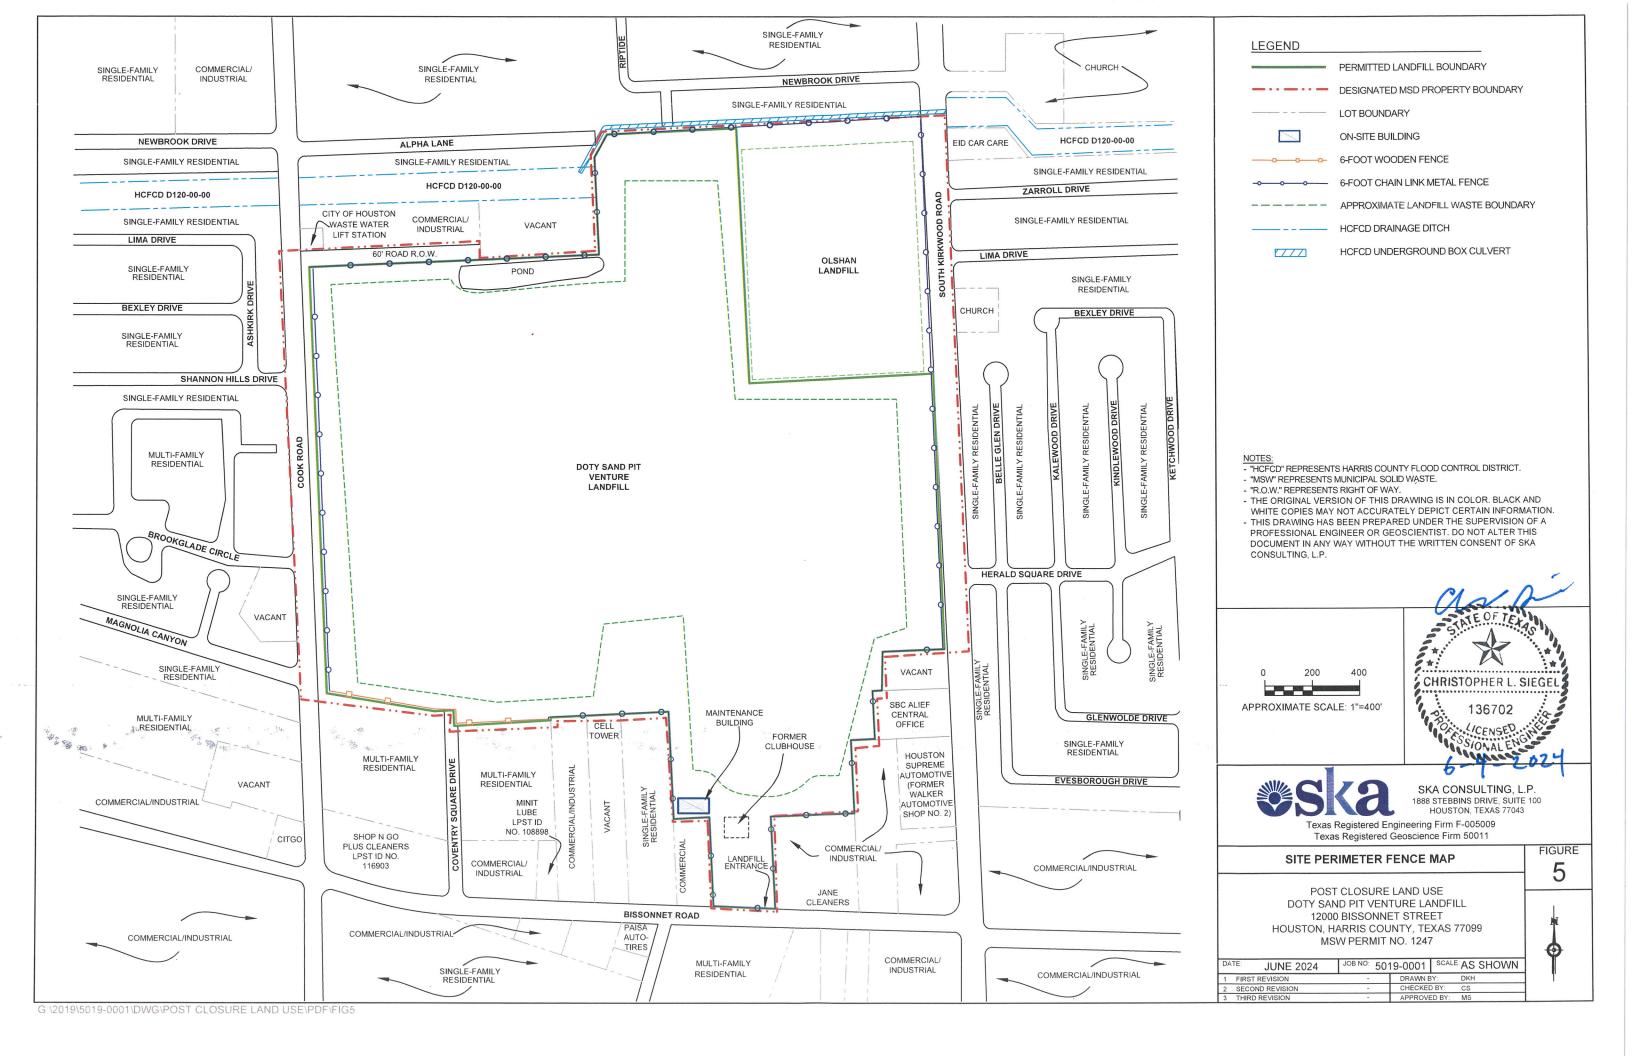

Access control will be maintained for undeveloped portions of the landfill by a perimeter fence as depicted in *Figure 5*. As the landfill is developed, fences and gates will be maintained between the undeveloped portions of the landfill and the developed portion of the landfill. The public will be allowed access to developed portions of the landfill. As such fencing will not be maintained around the developed portions of the landfill except to prevent access to the undeveloped portions of the landfill. Perimeter fencing will be removed in areas that have been developed in accordance with an approved Development Plan under Subchapter T of 30 TAC §330. All fencing will be comprised of 6-foot (or greater) chain link or wooden fence. This addendum supersedes prior access control measure in the Site Operating Plan

Access control will be maintained for undeveloped portions of the landfill by a perimeter fence as depicted in *Figure 45*. As the landfill is developed, fences and gates will be maintained between the undeveloped portions of the landfill and the developed portion of the landfill. The public will be allowed access to developed portions of the landfill. As such fencing will not be maintained around the developed portions of the landfill except to prevent access to the undeveloped portions of the landfill. Perimeter fencing will be removed in areas that have been developed in accordance with an approved Development Plan under Subchapter T of 30 TAC §330. All fencing will be comprised of 6-foot (or greater) chain link or wooden fence. This addendum supersedes prior access control measure in the Site Operating Plan