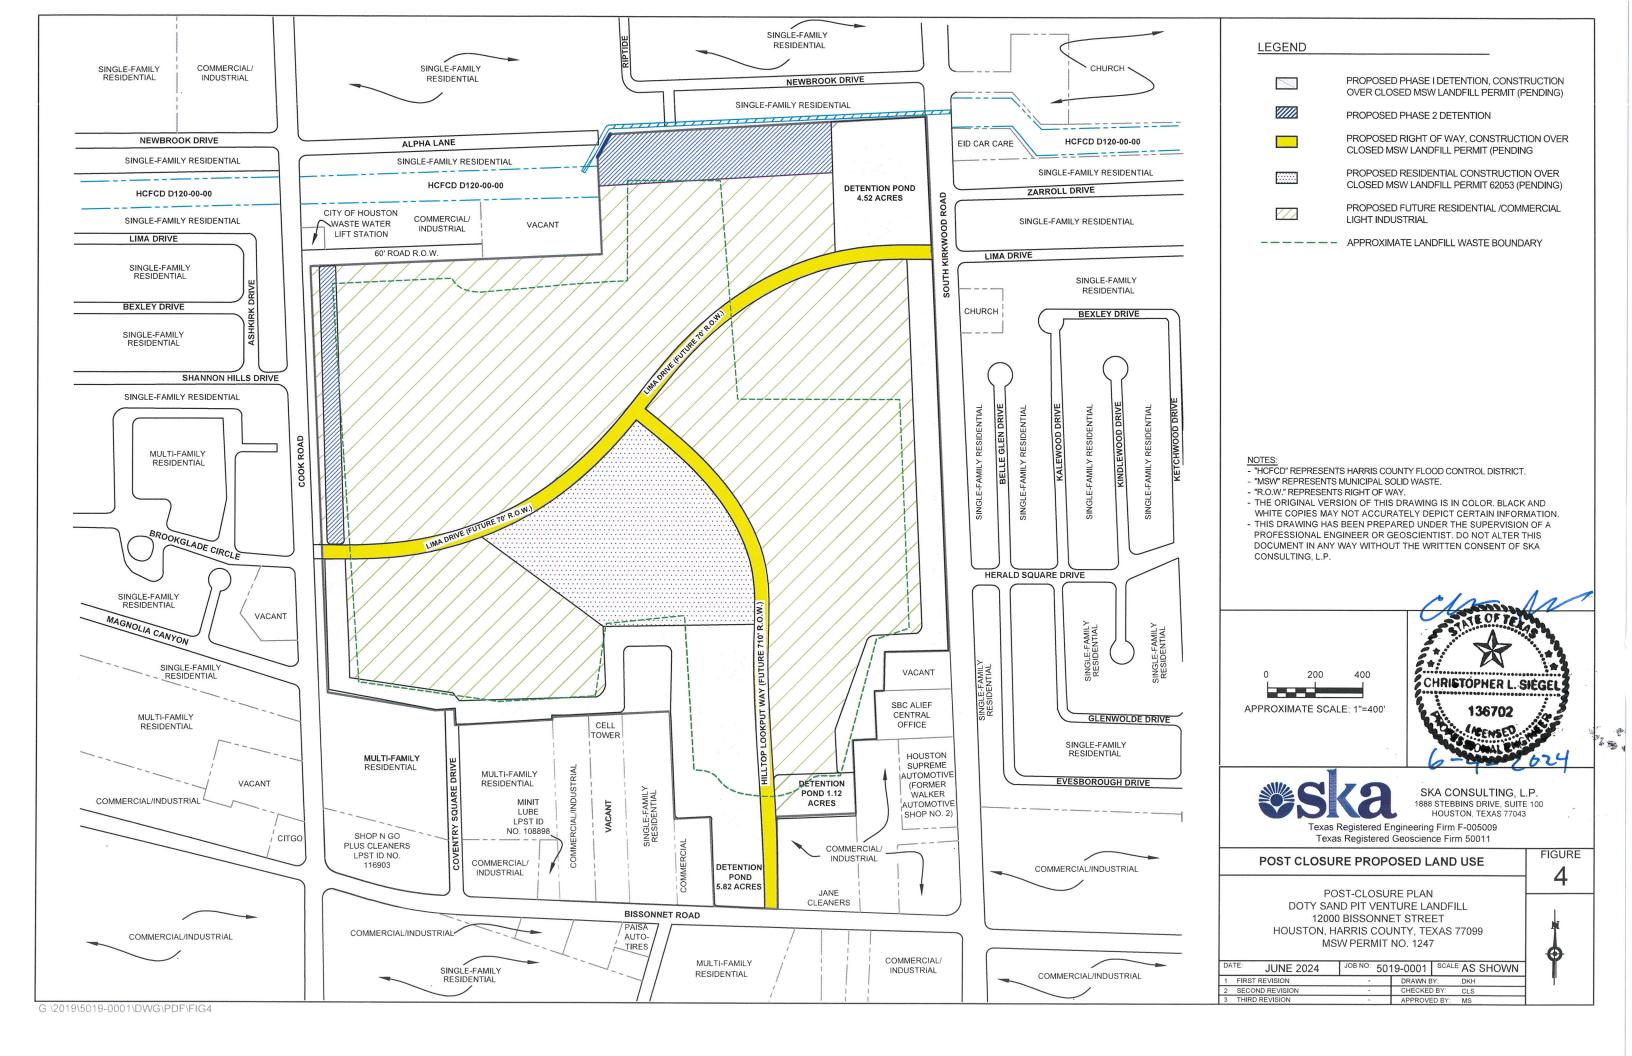

# POST CLOSURE LAND USE AND ACCESS CONTROL PLAN

Post closure land use for the Doty Sand Pit Venture Landfill (MSW 1247) is planned for mixed residential and commercial land use to be developed throughout the entire permit area. Residential land uses may include multi-family apartments and single-family detached homes. The commercial land uses may include retail, commercial and light industrial uses. All developments will require an approved Development Permit under Subchapter T of 30 TAC §330. The previously approved post closure land use was for a golf course. This addendum supersedes previously approved post closure land uses in the Site Development Plan and/or Site Operating Plan. The Site Vicinity Map is depicted in *Figure 1*. The Surrounding Land Use Map is depicted in *Figure 2*. The existing land use is depicted in Figure 3. Additional proposed land uses available for the future are depicted in *Figure 4*. For structures or infrastructure to be built for the proposed land uses in *Figure 4*, a development permit through the Texas Commission on Environmental Quality will be obtained prior to development.