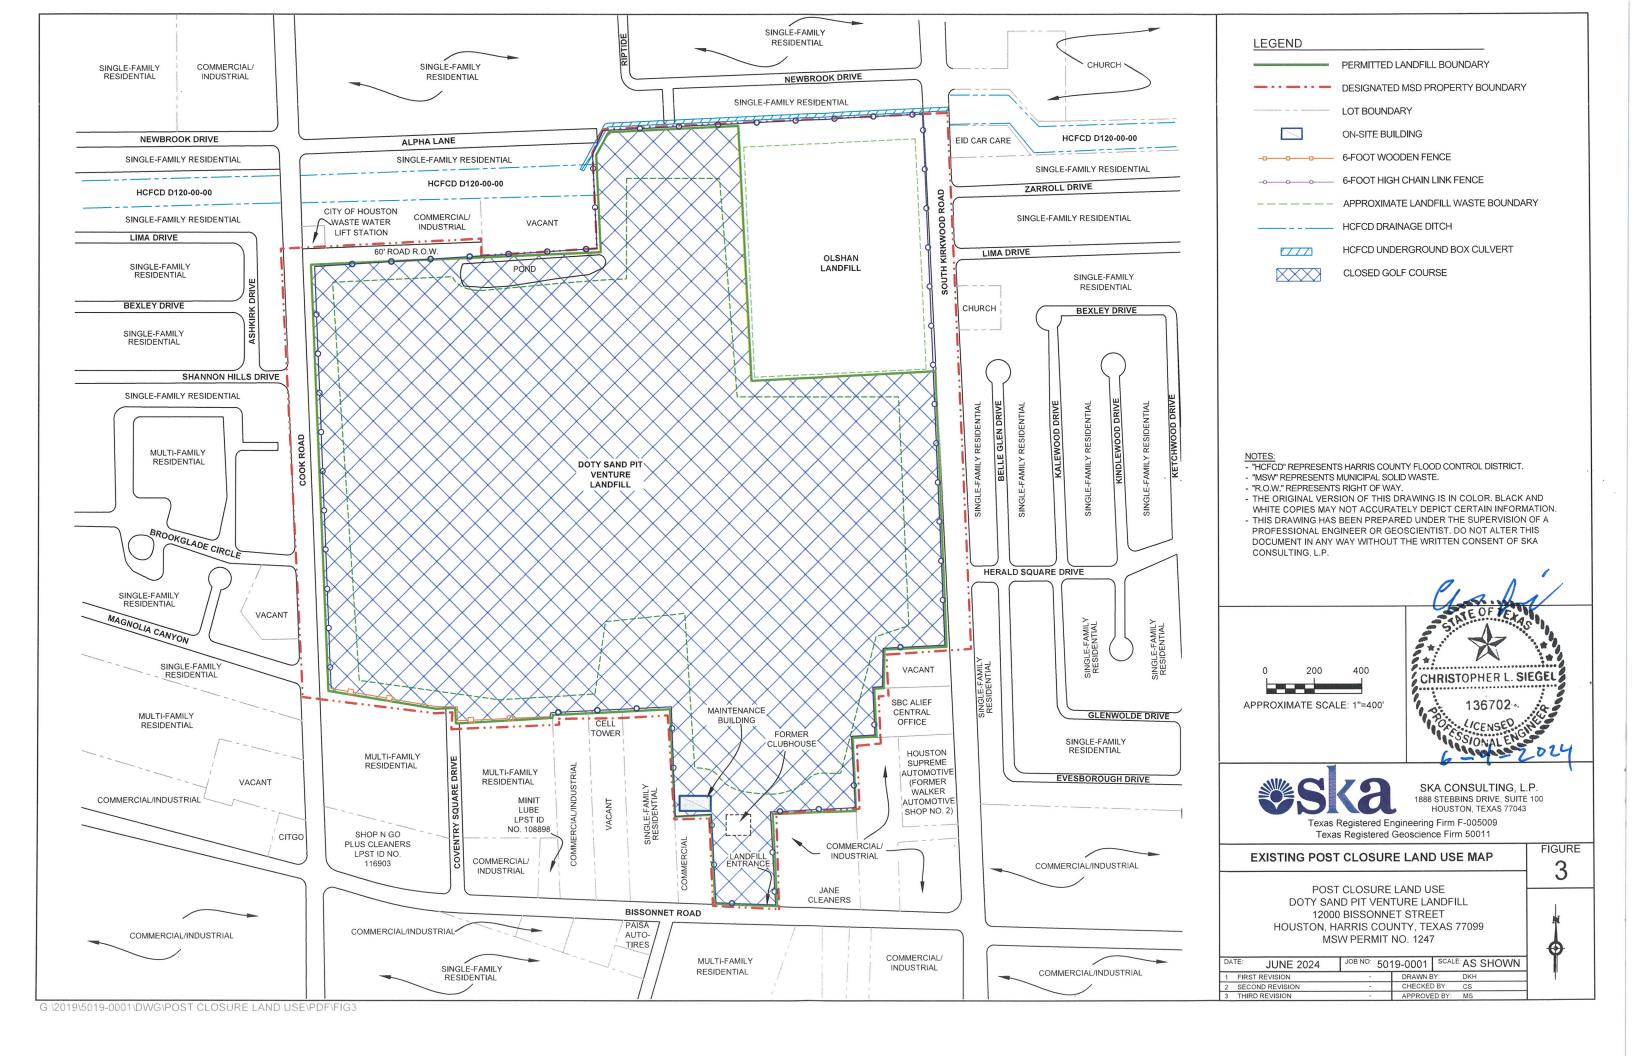

# POST CLOSURE LAND USE AND ACCESS CONTROL PLAN

Post closure land use for the Doty Sand Pit Venture Landfill (MSW 1247) is planned for mixed residential and commercial land use to be developed throughout the entire permit area. Residential land uses may include multi-family apartments and single-family detached homes. The commercial land uses may include retail, commercial and light industrial uses. All developments will require an approved Development Permit under Subchapter T of 30 TAC §330. The previously approved post closure land use was for a golf course. This addendum supersedes previously approved post closure land uses in the Site Development Plan and/or Site Operating Plan. The Site Vicinity Map is depicted in *Figure 1*. The Surrounding Land Use Map is depicted in *Figure 2*. The existing land use is depicted in Figure 3. Additional proposed land uses available for the future are depicted in *Figure 4*. For structures or infrastructure to be built for the proposed land uses in *Figure 4*, a development permit through the Texas Commission on Environmental Quality will be obtained prior to development.

# PARCEL LAND USE

COMMERCIAL/INDUSTRIAL

RESIDENTIAL

VACANT

PUBLIC AND INSTITUTIONAL

- "HCFCD" REPRESENTS HARRIS COUNTY FLOOD CONTROL DISTRICT. "R.O.W." REPRESENTS RIGHT OF WAY.
- THE ORIGINAL VERSION OF THIS DRAWING IS IN COLOR. BLACK AND WHITE COPIES MAY NOT ACCURATELY DEPICT CERTAIN INFORMATION.
- THIS DRAWING HAS BEEN PREPARED UNDER THE SUPERVISION OF A PROFESSIONAL ENGINEER OR GEOSCIENTIST. DO NOT ALTER THIS DOCUMENT IN ANY WAY WITHOUT THE WRITTEN CONSENT OF SKA CONSULTING, L.P.