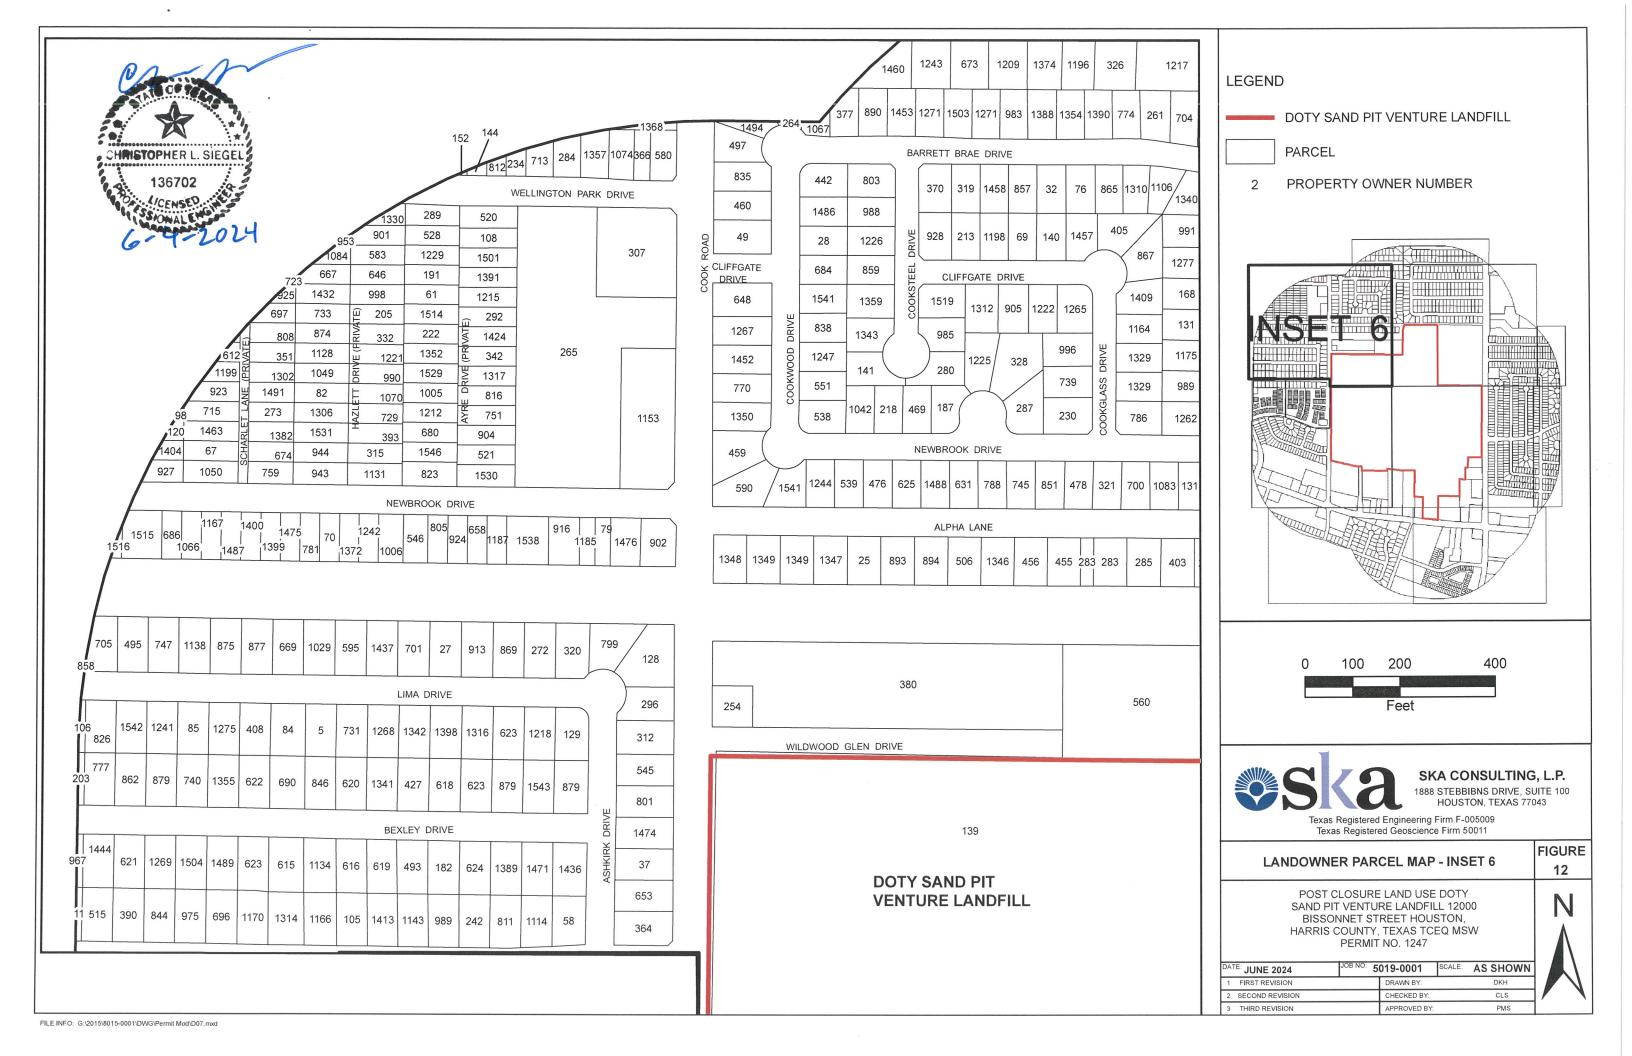

FIGURE

REPLACEMENT FIGURES FOR ATTACHMENT 3

LANDOWNERSHIP MAP AND LANDOWNERS LIST

PROPERTY OWNER NUMBER

# SKA CONSULTING, L.P.

1888 STEBBINS DRIVE, SUITE 100 HOUSTON, TX 77043

Texas Registered Engineering Firm F-005009 Texas Registered Geoscience Firm 50011

**LANDOWNER PARCEL MAP - INSET 1** 

**FIGURE** 7

POST CLOSURE LAND USE DOTY SAND PIT VENTURE LANDFILL 12000 BISSONNET STREET HOUSTON, HARRIS COUNTY, TEXAS TCEQ MSW PERMIT NO. 1247