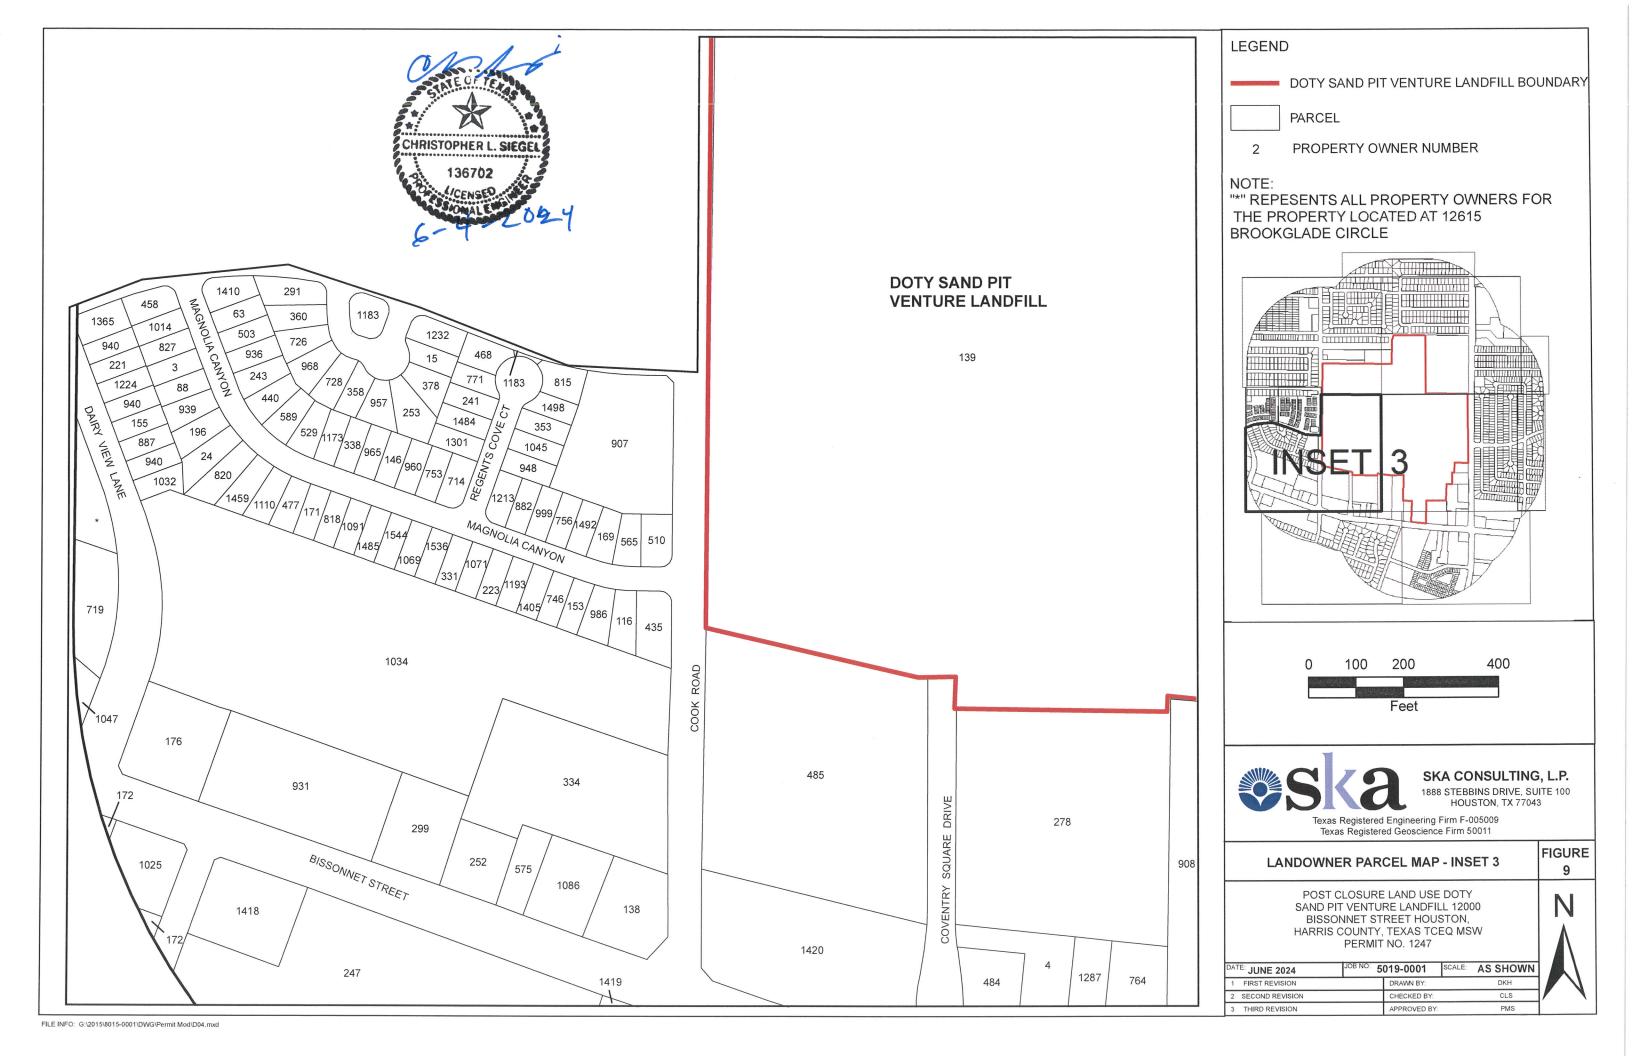

FIGURE

REPLACEMENT FIGURES FOR ATTACHMENT 3

LANDOWNERSHIP MAP AND LANDOWNERS LIST

PROPERTY OWNER NUMBER

# SKA CONSULTING, L.P.

1888 STEBBINS DRIVE, SUITE 100 HOUSTON, TX 77043

Texas Registered Engineering Firm F-005009 Texas Registered Geoscience Firm 50011

**LANDOWNER PARCEL MAP - INSET 1** 

**FIGURE** 7

POST CLOSURE LAND USE DOTY SAND PIT VENTURE LANDFILL 12000 BISSONNET STREET HOUSTON, HARRIS COUNTY, TEXAS TCEQ MSW PERMIT NO. 1247