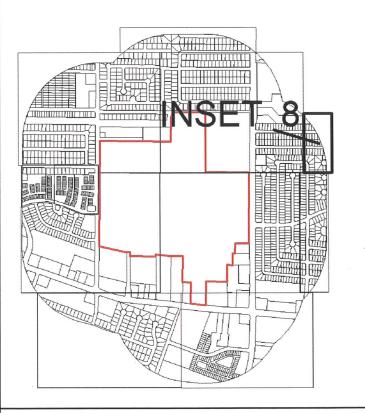

# SKA CONSULTING, L.P.

1888 STEBBINS DRIVE, SUITE 100 HOUSTON, TEXAS 77043

**FIGURE** 

14

Texas Registered Engineering Firm F-005009 Texas Registered Geoscience Firm 50011

LANDOWNER PARCEL MAP - INSET 8

| DATE: JUNE 2024   | JOB NO: 5 | 019-0001     | SCALE: | AS SHOWN |
|-------------------|-----------|--------------|--------|----------|
| 1 FIRST REVISION  |           | DRAWN BY:    |        | DKH      |
| 2 SECOND REVISION |           | CHECKED BY:  |        | CLS      |
| 3 THIRD REVISION  |           | APPROVED BY: |        | PMS      |