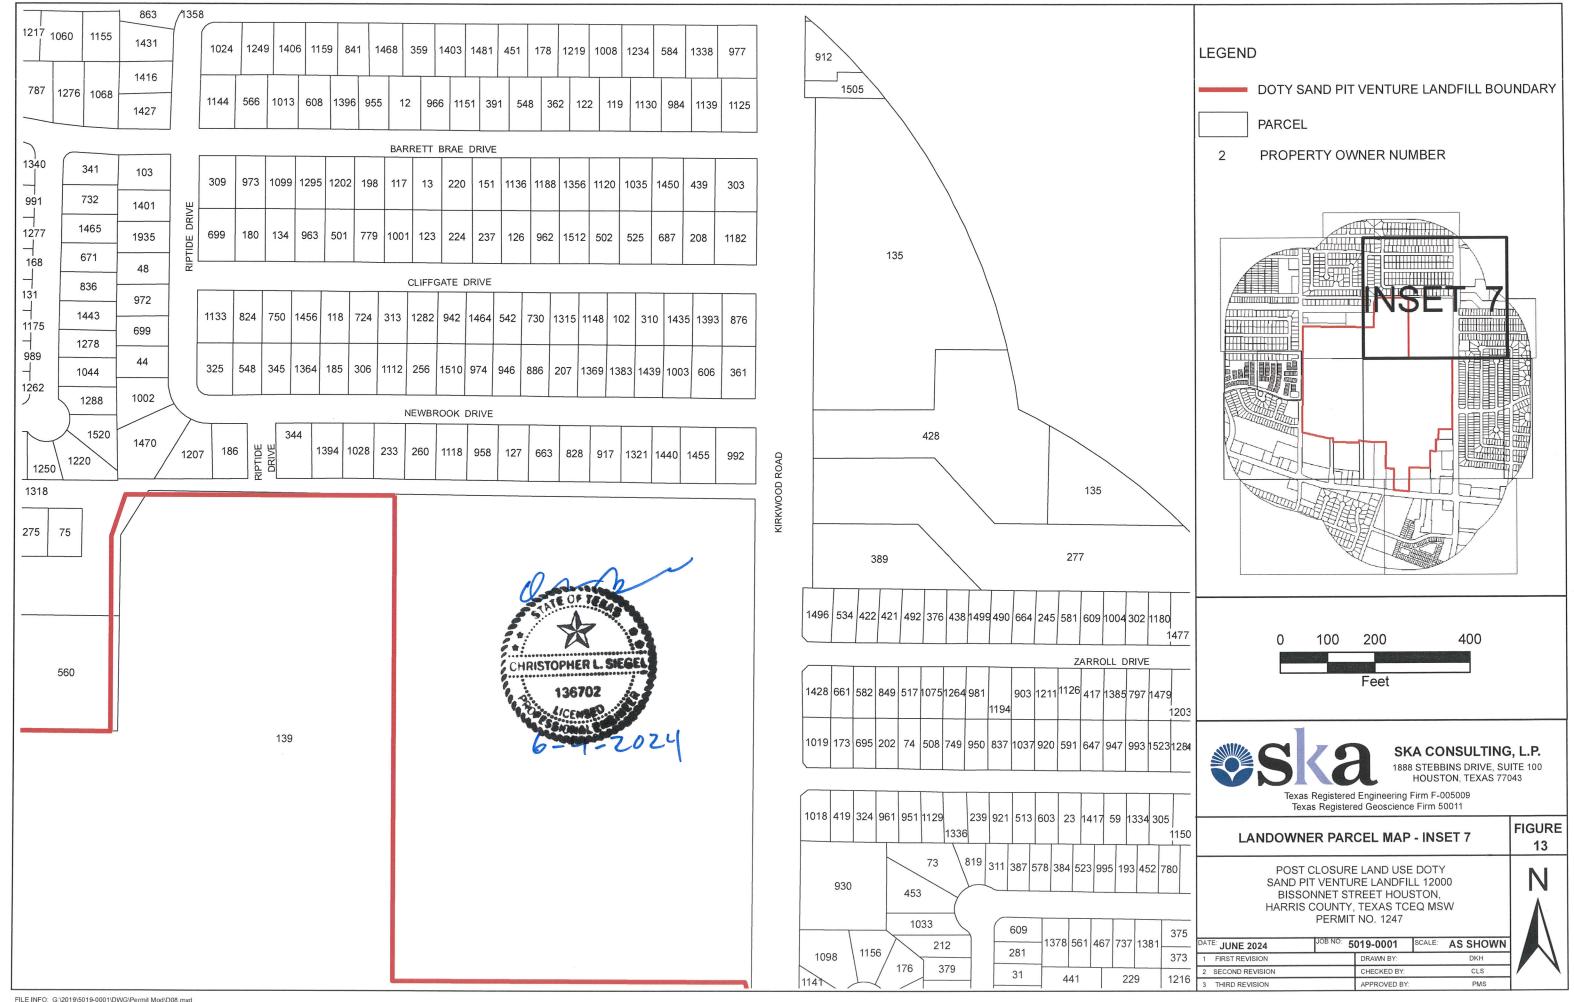

FIGURE

REPLACEMENT FIGURES FOR ATTACHMENT 3

LANDOWNERSHIP MAP AND LANDOWNERS LIST

PROPERTY OWNER NUMBER

# SKA CONSULTING, L.P.

1888 STEBBINS DRIVE, SUITE 100 HOUSTON, TEXAS 77043

Texas Registered Engineering Firm F-005009 Texas Registered Geoscience Firm 50011

| LANDOWNER | <b>PARCEL</b> | MAP - | INSET 4 |
|-----------|---------------|-------|---------|
|-----------|---------------|-------|---------|

FIGURE 10

POST CLOSURE LAND USE DOTY SAND PIT VENTURE LANDFILL 12000 BISSONNET STREET HOUSTON, HARRIS COUNTY, TEXAS TCEQ MSW PERMIT NO. 1247

| DA | TE:JUNE 2024    | JOB NO: 5 | 019-0001     | SCALE: | AS SHOWN |
|----|-----------------|-----------|--------------|--------|----------|
| 1  | FIRST REVISION  |           | DRAWN BY:    |        | DKH      |
| 2  | SECOND REVISION |           | CHECKED BY:  |        | CLS      |
| 3  | THIRD REVISION  |           | APPROVED BY: |        | PMS      |