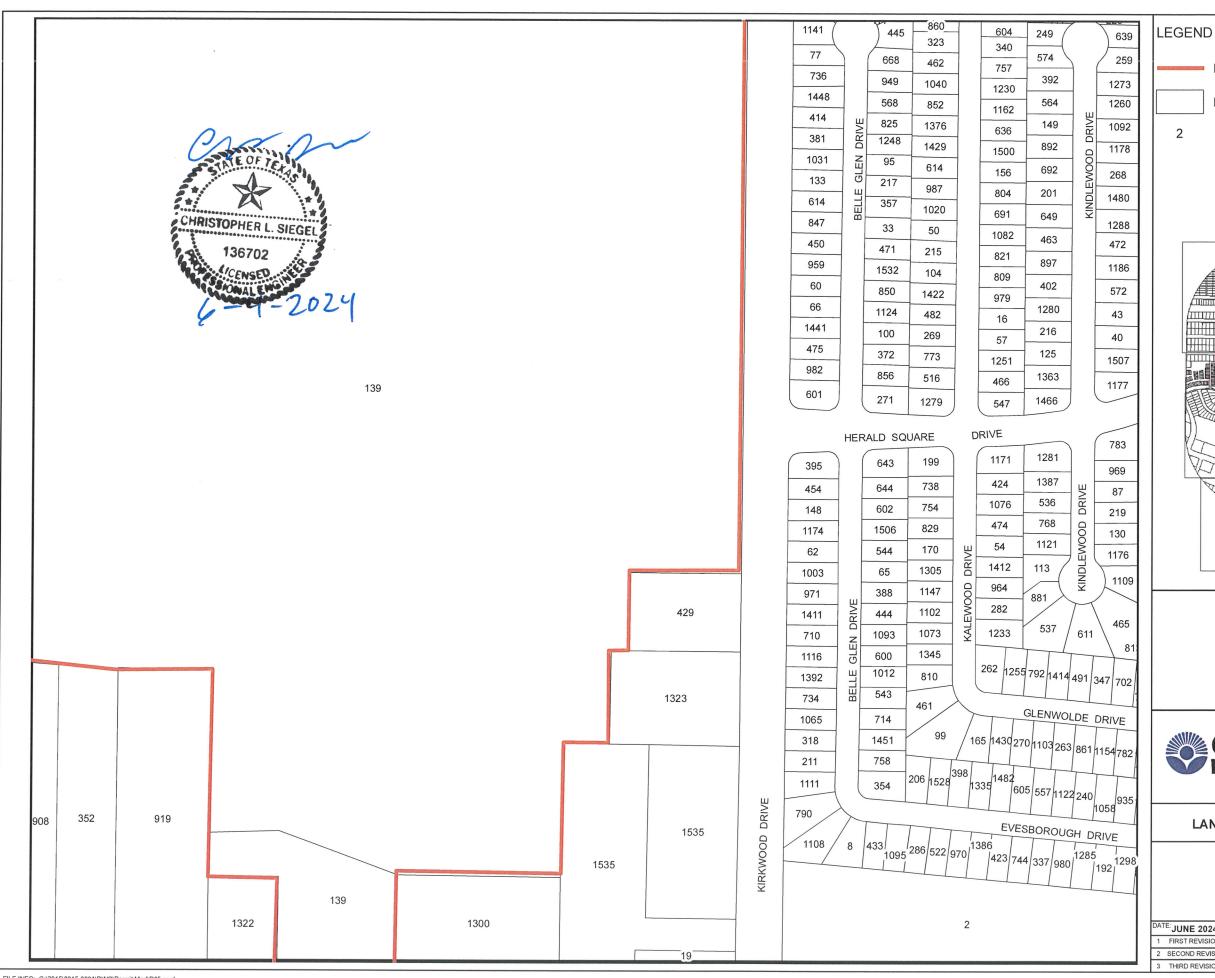

# SKA CONSULTING, L.P.

1888 STEBBINS DRIVE, SUITE 100 HOUSTON, TEXAS 77043

Texas Registered Engineering Firm F-005009 Texas Registered Geoscience Firm 50011

LANDOWNER PARCEL MAP - INSET 11

**FIGURE** 17

POST CLOSURE LAND USE DOTY SAND PIT VENTURE LANDFILL 12000 BISSONNET STREET HOUSTON, HARRIS COUNTY, TEXAS TCEQ MSW PERMIT NO. 1247

| DA. | TE: JUNE 2024   | JOB NO: 5 | 019-0001     | SCALE: | AS SHOWN |
|-----|-----------------|-----------|--------------|--------|----------|
| 1   | FIRST REVISION  |           | DRAWN BY:    |        | DKH      |
| 2   | SECOND REVISION |           | CHECKED BY:  |        | CLS      |
| 3   | THIRD REVISION  |           | APPROVED BY: |        | PMS      |